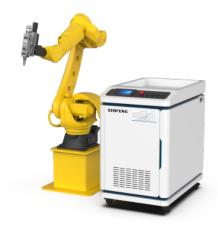

## **Vertical Robot Cutting Series**

Laser power: 1.5-20kW

Max cutting thickness: 14mm

- ✓ Vertical structure used to cut small-sized workpieces of complex shapes
- Robot-assisted cutting at high degree of automation and minimal manual error
- Pair with a positioner to rotate and position workpieces accurately
- ☑ Self-developed intelligent CNC system equipped with offline programming
- ☑ Robot installed in multiple ways to make itself more flexible