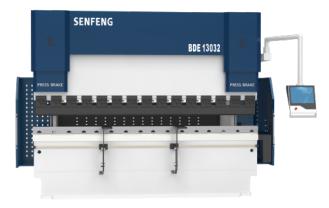

## **Electro-hydraulic Hybrid Press Brake**

Max bending force: 6000kN Workpiece thickness: ≤26mm

- ✓ Bend into dozens of different shapes
- ☑ Dozens of models available to bend large-sized and thick workpiece
- ☑ Employ mechanical deflection compensation system to ensure high bending precision
- Machine body can work for a long time after going through professional treatments
- ☑ Interconnect with robots/loading & unloading truss to bend, load and unload automatically

| Model                          |         | BDE                           |  |
|--------------------------------|---------|-------------------------------|--|
| Bending Force (kN)             |         | 500-6000                      |  |
| Bending Length (mm)            |         | 1600-6000                     |  |
| Throat Depth (mm)              |         | 205-600                       |  |
| Width between Columns (mm)     |         | 1200-4800                     |  |
| Open Height (mm)               |         | 460-670                       |  |
| Ap                             | pproach | 90-180                        |  |
| Speed (mm/s)                   | Bend    | 0-10                          |  |
| F                              | Return  | 90-160                        |  |
| Overall Dimensions (L*W*H, mm) |         | 2100*1770*2395-6200*2700*4750 |  |