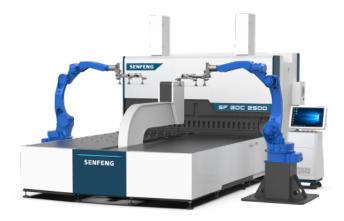

Robot-assisted Panel Bender

| Model                          | BDC2500                                |  |
|--------------------------------|----------------------------------------|--|
| Max Bending Speed (S/bend)     | 0.2                                    |  |
| Max Bending Length (mm)        | 2500                                   |  |
| Bending Height (mm)            | 200 (or 175 when hinge cutter is used) |  |
| Max Bending Thickness (mm)     | 1.5-2.5                                |  |
| Min Bending Thickness (mm)     | 0.35                                   |  |
| Max Bending Size (L*W, mm)     | 2500*1250                              |  |
| Number of Axes                 | 23-axis concurrent linkage             |  |
| Overall Dimensions (L*W*H, mm) | 5700*5200*3050                         |  |